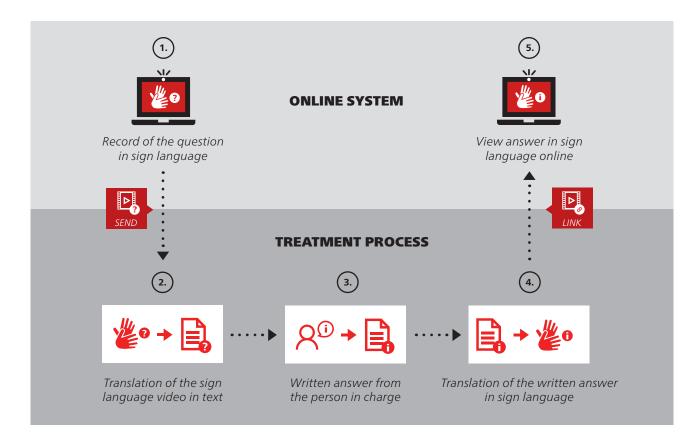

#### **HOW DOES SILAS WORK: SIGN LANGUAGE SERVICE**

SWISS TXT has provided access services for SRG SSR, its SRF, RTS and RSI units, corporate partners and educational institutes for 30 years.

We have around 100 employees at our regional locations (Zurich, Geneva, Comano) so we can provide professional services close to you, in Switzerland's 3 official languages and around 20 other languages.

- Tool accessible from contact list via link with sign language symbol
- Languages available: DE, FR, IT / Swiss national signlanguages DSGS, LIS, LFS
- Video e-mail in sign language instead of text e-mail
- Little information required: name and e-mail address
- Text reply by a member of the business/institution
- Translation from sign language into text and inversely
- Employment of hearing-impaired translators
- SILAS is multitenant: own logo and sender information